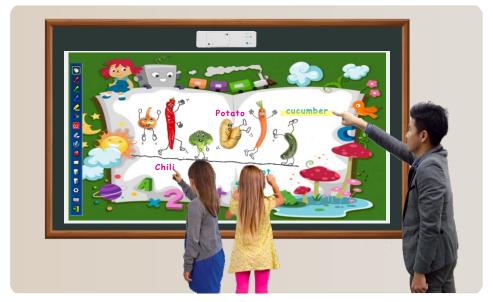

**OT815** 

Finger Touch

Choosing OT815 with our interactive projector such as AN-STi series, you can directly touch the projection screen with your finger without using IR pen. It is easier and more convenient for you to use interactive function.

## Installing Optical curtain upgrades to Finger touch function:

By installing optical curtain (optional part) on the top of the screen user can use finger to touch the interactive screen through USB signal connection without IR pen.