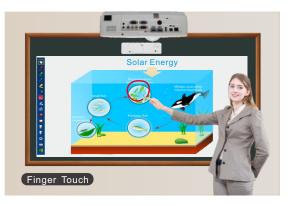

**OT815** 

Finger Touch

Choosing OT815 with our interactive projector such as AN-STi series, you can directly touch the projection screen with your finger without using IR pen. It is easier and more convenient for you to use interactive function.

## Installing Optical curtain upgrades to Finger touch function:

By installing optical curtain (optional part) on the top of the screen user can use finger to touch the interactive screen through USB signal connection without IR pen.