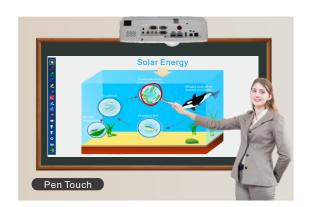

**OT815** 

Finger Touch

Choosing OT815 with our interactive projector such as AN-STi series, you can directly touch the projection screen with your finger without using IR pen. It is easier and more convenient for you to use interactive function.